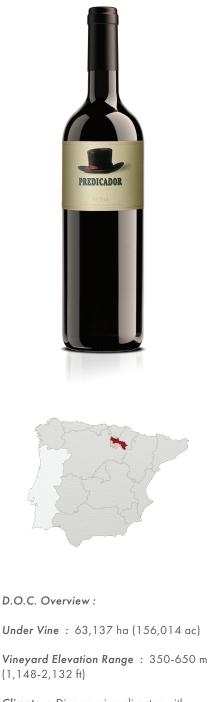

DE

*Climate* : Diverse microclimates with Atlantic, Continental and Mediterranean influences

Soil Types : Calcareous clay

**Primary Red** : Tempranillo, Garnacha Tina, Mazuelo, Graciano

**Primary White** : Macabeo, Malvasía, Garnacha Blanca

| ORIGIN    | D.O.C. Rioja<br>San Vicente de La Sonsierra                                                                                                                                                                                                                                                                                                                                                                                                |
|-----------|--------------------------------------------------------------------------------------------------------------------------------------------------------------------------------------------------------------------------------------------------------------------------------------------------------------------------------------------------------------------------------------------------------------------------------------------|
| SIGNATION | Predicador Tinto                                                                                                                                                                                                                                                                                                                                                                                                                           |
| VARIETY   | 92% Tempranillo, 3% Garnacha, 3% Mazuelo<br>and 2% Graciano                                                                                                                                                                                                                                                                                                                                                                                |
| ALCOHOL   | 14%                                                                                                                                                                                                                                                                                                                                                                                                                                        |
| A B O U T | Predicador, or "Preacher," named after Clint<br>Eastwood's everyman character in the 1985 film<br>Pale Rider, is composed of fruit from 23 different<br>plots to maximize diversity of elevation, aspect,<br>clone, microclimate, and soil.                                                                                                                                                                                                |
| PROCESS   | Vines are cultivated with organic fertilizers and<br>according to ecological and sustainable agricultural<br>principles. The vines are treated only when absolutely<br>essential and with low-impact products. The harvest is<br>completed entirely by hand, in small containers and<br>transported to the winery within 30 minutes to avoid<br>oxidation. After a careful destemming process, the<br>grapes ferment in open-top oak vats. |
|           | Aged 18 months in one and two year old French oak before being bottled unfined and unfiltered.                                                                                                                                                                                                                                                                                                                                             |
| TASTING   | Predicador is a deep cherry-red color. On the nose<br>red fruits and black fruits predominate, with spicy<br>notes and soft oak showing great complexity. The<br>palate is pleasant and full-bodied, refreshing and<br>full of fruit. Its balancing acidity and ripe tannins                                                                                                                                                               |